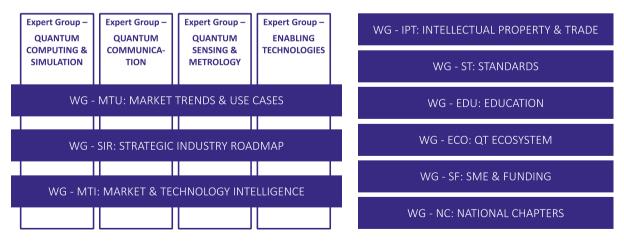

#### **Annex 1: Working Groups Description**

#### WG IPT "Intellectual Property & Trade"

WG IPT seeks to understand the main challenges and identify solutions to improve the basin of patents and the creation of IP on quantum technologies and related fields in Europe. The group's output is intended to support the creation of knowledge in Europe and help safeguard the intellectual property of European companies to ensure long-term economic benefits for the region.

#### WG EDU "Education"

WG EDU seeks to address educational needs to enhance Europe's workforce in the area of quantum technologies. Areas of focus include the identification of skills and gaps in Europe, the development of trainings for current professionals, and influencing educational bodies to best prepare the workforce of tomorrow on quantum technologies.

#### WG MTI "Market & Technology Intelligence"

WG MTI is the QuIC community forum to capture and track the status and progress of quantum technologies Europe. Understanding the state of the art of Quantum Technologies is critical in identifying emerging markets and ecosystems in a durable manner. This WG will develop a living document capturing the state of the art of the quantum ecosystem and a set of recommendation for the QuIC and feed into the strategic roadmap for Quantum Technologies and identify for a successful industrial requirements quantum ecosystem across all quantum pillars.

#### WG MTY "Market Trends & Use Cases"

WG MTU engages in the active identification of market trends and use cases that are economically relevant to the European industry. These activities are designed to extend the reach of European QTs, offering ideas of new products and services to companies not yet active in the QT space and possibly expanding the portfolio of current QT players. Outputs from the "Market Trends & Use Cases" WG will help orient public funding programmes, inform the investment priorities of venture capital firms, and ultimately strengthen the European QT ecosystem.

#### WG ST "Standards"

Standards are crucial ingredients to establish emerging markets and ecosystems in a durable manner. WG ST is the QuIC community forum that will produce the means to identify the needs and common alignments between QuIC members on standards across all quantum technology pillars. WG ST will establish the channels of communication and synergistic activities on the identified needs and common viewpoints between the QuIC members and the Standardization Bodies and will create and interchange information for the benefit of its members and EU relevant bodies.

#### WG SIR "Strategic Industry Roadmap"

WG SIR is responsible for the development of a comprehensive, industry-led roadmap across all four major quantum verticals: computing, communication, metrology & sensing, and enabling technologies. The group consists of a growing number of industry members from across technology sectors and across the European continent. Its primary output, the Strategic Industry Roadmap, will serve as a guide to inform policies, orient government support, extend the European value chain to cover all critical aspects of each quantum vertical.

### WG ECO "QT Ecosystems"

WG ECO brings together the diverse set of quantum communities present in QuIC. The group's aim is to provide a semi-structured environment in which members can continue to strengthen their own role in the quantum ecosystem, while helping to shape the future of the Quantum Technology Industry in Europe and globally.

#### WG NC "National Chapters"

WG NC focuses on establishing strong, local chapters of QuIC across Europe. Each chapter is composed of selected QuIC members who serve as local points of contact and channels of communication for the association.

## WG SF "SME & Funding"

WG SF looks at the role of SMEs within the Quantum Ecosystem and sources of funding for the research, development and commercialisation of quantum technologies. The working group will be benchmarking best practices in the creation and support of SMEs and start-ups as well as investigating innovative sources of funding for quantum technologies.