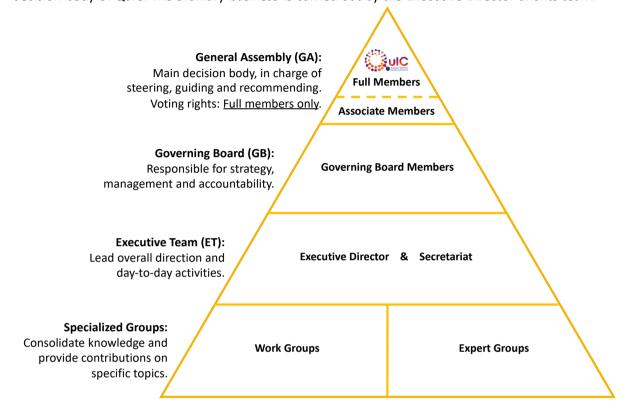

## 4. QuIC Structure and Legal Setting

QuIC core components are its members, having two tiers of membership, Associate and Full, with specific rights, explained in the following section. They form the General Assembly, which is the main decision body of QuIC. The ordinary business is carried out by the Executive Director and its team.

QuIC organises the work toward its objectives in Work and Expert Groups, where the members engage and influence with the aim for QuIC to be the European Quantum Technologies reference point. You can find the overall structure below and a brief description in the Annex 1.